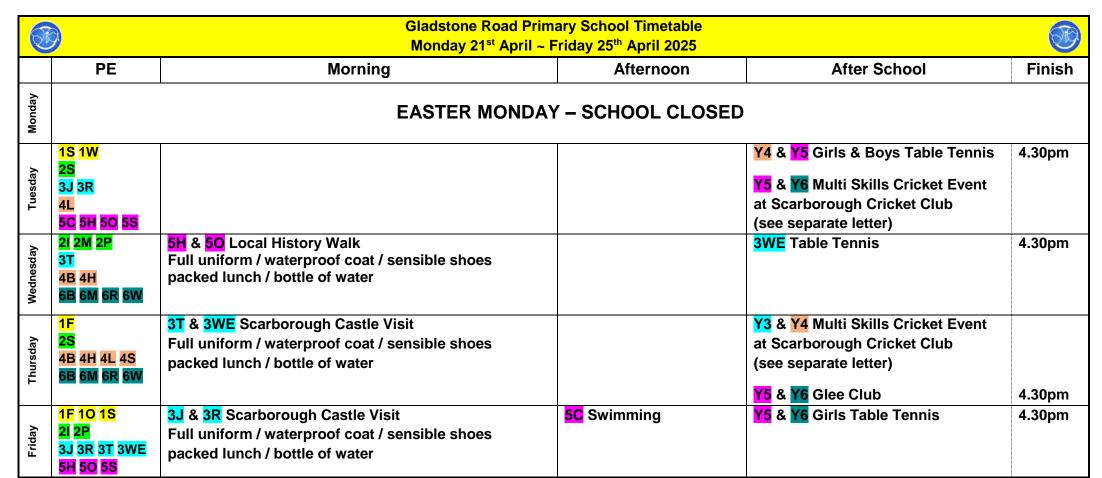

## LAST DAY FOR ORDERING YEAR 6 LEAVERS HOODIES - 23RD APRIL 2025 BY 11PM

https://www.leavershoodies.com/gladstone-road-primary-school-2025-leavers

Monday
EASTER MONDAY
SCHOOL CLOSED

Menu

Tuesday
Minced Beef Loaded Wedges
Veg Sausage (VG)

----Marble Sponge & Custard (V)

Wednesday
Sausage & Mash
Pea-ter Croquette (V)

----Fruity Flapjack (VG)

Thursday
Chicken Korma
Cheese & Tomato Pasta (V)
----Doughnut Muffin (V)

Friday
Fish Fingers
Cheese Whirl (V)
----Custard Cookie (VG)

lust a friendly

BAGUETTE option for (EYFS-Y2) - choice of fillings - ham OR cheese OR tuna. JACKET POTATO option for (Y3-Y6) - choice of fillings - beans OR cheese OR tuna.

The SALAD BAR will be available every day. School Meals are £3.10 per day / £15.50 per week.

All school meals should be paid for in adv